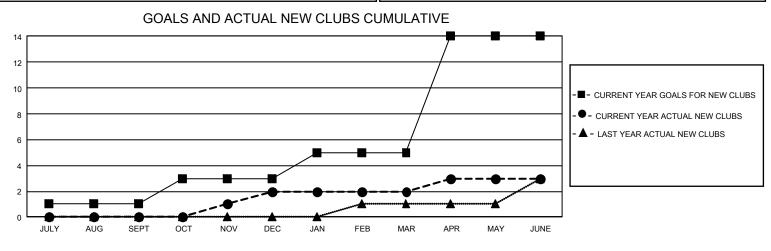

## GAT MONTHLY MEMBERSHIP PROGRESS REPORT

GMT Constitutional Area 1, Group H

REPORT DOES NOT INCLUDE CLUBS IN UNDISTRICTED AREAS.

| Clubs                 |               |           |               | Members               |                         |                         |                                                    |
|-----------------------|---------------|-----------|---------------|-----------------------|-------------------------|-------------------------|----------------------------------------------------|
| RESULTS FOR 2022-2023 |               |           |               | RESULTS FOR 2022-2023 |                         |                         |                                                    |
| QUARTER               | NEW CLUB GOAL | NEW CLUBS | DROPPED CLUBS |                       | MBER GROWTH NET<br>GOAL | MEMBER GROWTH<br>ACTUAL | DROPPED MEMBERS<br>ACTUAL (including<br>transfers) |
| JULY/AUG/SEPT         | 3             | 0         | 2             | JULY/AUG/SEPT         | 71                      | 245                     | 206                                                |
| OCT/NOV/DEC           | 6             | 2         | 2             | OCT/NOV/DEC           | 65                      | 279                     | 262                                                |
| JAN/FEB/MAR           | 6             | 0         | 2             | JAN/FEB/MAR           | 69                      | 255                     | 159                                                |
| APR/MAY/JUNE          | 27            | 1         | 3             | APR/MAY/JUNE          | 169                     | 323                     | 420                                                |