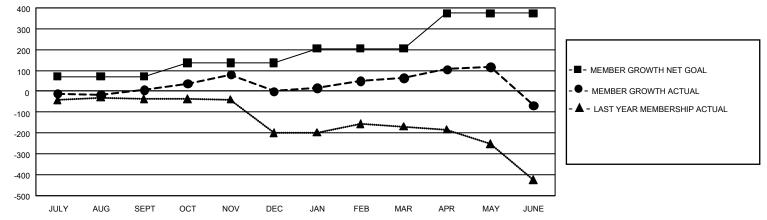

## GAT MONTHLY MEMBERSHIP PROGRESS REPORT

GMT Constitutional Area 1, Group H

REPORT DOES NOT INCLUDE CLUBS IN UNDISTRICTED AREAS.

| Clubs                 |               |           |               | Members               |                         |                         |                                                    |
|-----------------------|---------------|-----------|---------------|-----------------------|-------------------------|-------------------------|----------------------------------------------------|
| RESULTS FOR 2022-2023 |               |           |               | RESULTS FOR 2022-2023 |                         |                         |                                                    |
| QUARTER               | NEW CLUB GOAL | NEW CLUBS | DROPPED CLUBS |                       | MBER GROWTH NET<br>GOAL | MEMBER GROWTH<br>ACTUAL | DROPPED MEMBERS<br>ACTUAL (including<br>transfers) |
| JULY/AUG/SEPT         | 3             | 0         | 2             | JULY/AUG/SEPT         | 71                      | 245                     | 206                                                |
| OCT/NOV/DEC           | 6             | 2         | 2             | OCT/NOV/DEC           | 65                      | 279                     | 262                                                |
| JAN/FEB/MAR           | 6             | 0         | 2             | JAN/FEB/MAR           | 69                      | 255                     | 159                                                |
| APR/MAY/JUNE          | 27            | 1         | 3             | APR/MAY/JUNE          | 169                     | 323                     | 420                                                |